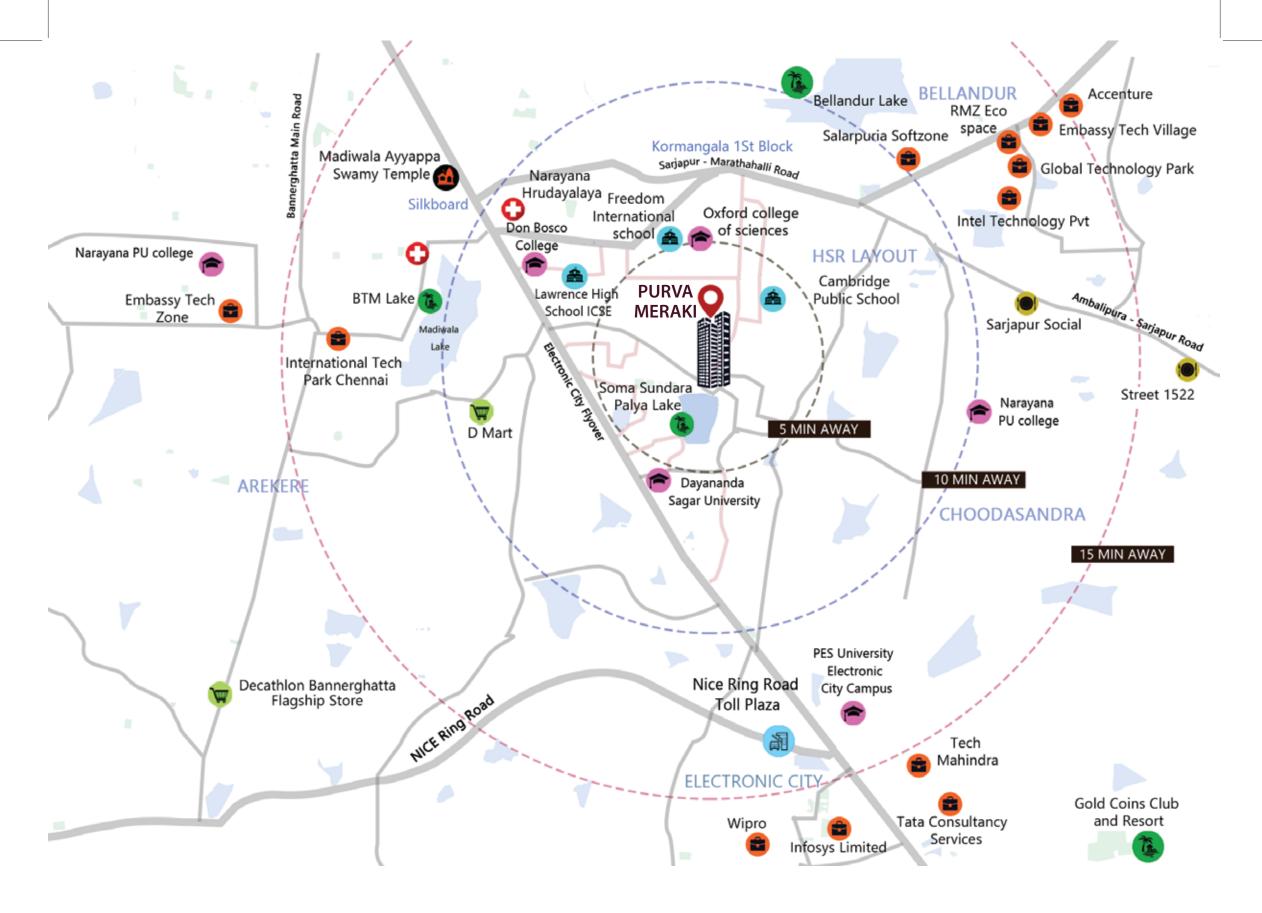

Bangalore is a city that effortlessly combines traditions and trends, progress and serenity. HSR Layout is a perfect example. We hugely admire the area for its charming balance of fine living and smart working, of culture and commerce. The gracious citizens of this upscale neighborhood are truly a class apart. We knew we would have to offer them something that was "one in a million", just like them.

# DISCOVER UPSCALE HSR LAYOUT: THE 1% CLUB'S BEST KEPT SECRET IN BENGALURU

Photos of surroundings & location may have been digitally enhanced unless otherwise mentioned. For representation purpose only. T&C apply.